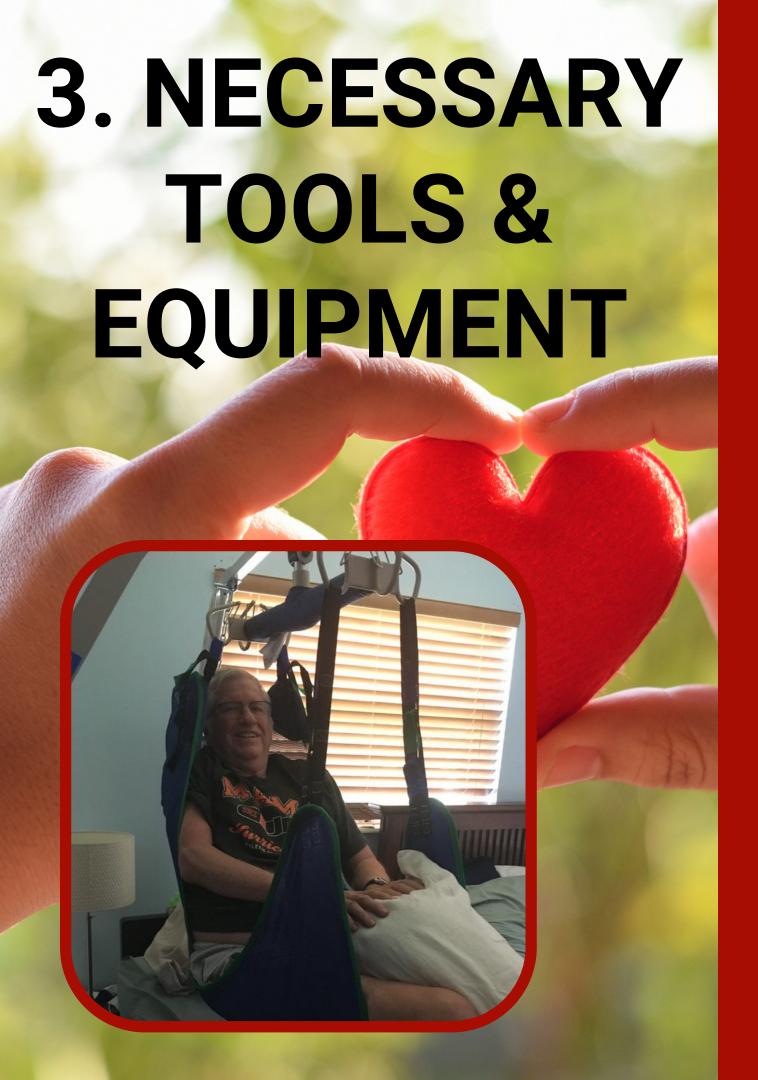

### 3. NECESSARY TOOLS & EQUIPMENT

- Lots of Lotion
- Calprotect Ointment
- Nasal Pads for Skin Breakdown or nose from BiPAP
- Inflatable Cushion, donut or tailbone pillow
- Recliner measure patient
- Bathtub shower sliding transfer bench
- Shower Chairs
- Noodles for everything
  - avoid damaging skin

2.WHEELCHAIRS

• ALS ASSOCIATION (CLOSET)
TO BORROW EQUIPMENT IE
ELECTRIC PATIENT LIFT,
MOTORIZED WHEELCHAIR

- Transfer board/sheets
- Alternating pressure pad for bed
- Shower/Bathtub system ext.
- Gait Belts
- · Bed assist rails bed assist rope
- Bed wedge pillow
- Hoyer Lift slings
- Risers for chairs
- High Toilet Seat/ Portable Potty
- Reacher or Grabber
- Adaptive Clothing Hospital Gown
- Car Wash Mitts to put on metal foot pegs
- Trapeze for over bed to assist getting up